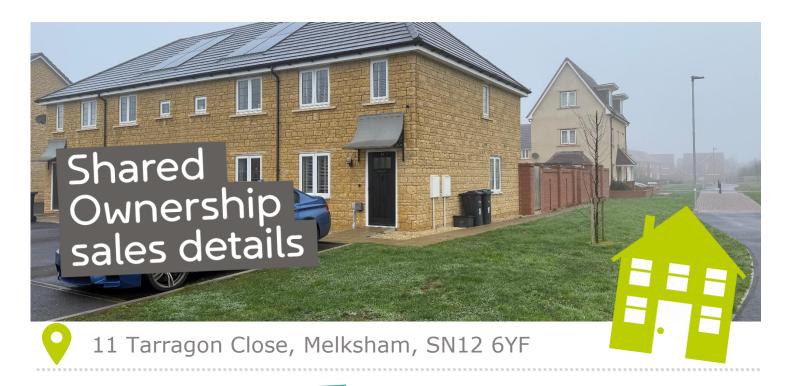

## 11 Tarragon Close

We're pleased to offer a two twobedroom end of terrace house in Melksham. This property is within easy reach of local shops, eateries and amenities on Melksham High Street and local primary schools, junior schools and Melksham Oak community school. The home is within close-proximity of boomerang family play centre and the community hospital with the Melksham train station only two miles away.

### Property features:

- Integrated cooker and hob
- Flooring throughout
- Garden with astro turf and patio
- Shower over bath
- Downstairs WC
- 2 allocated parking spaces