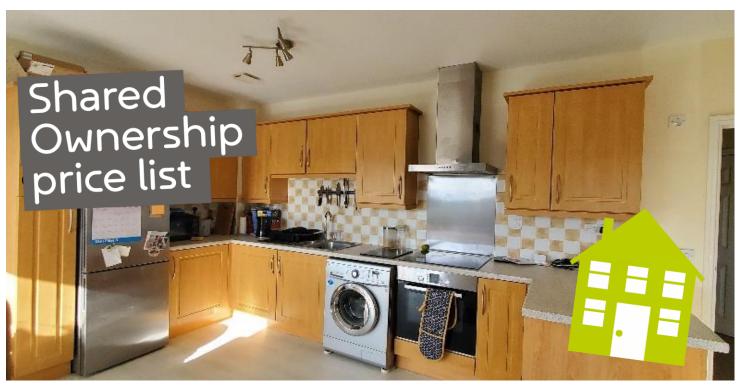

#### Property features:

- Communal entrance hall with lift
- Integrated electric cooker and hob
- Flooring throughout
- Shower over bath
- Allocated parking space
- Council tax band: B
- EPC rating: C