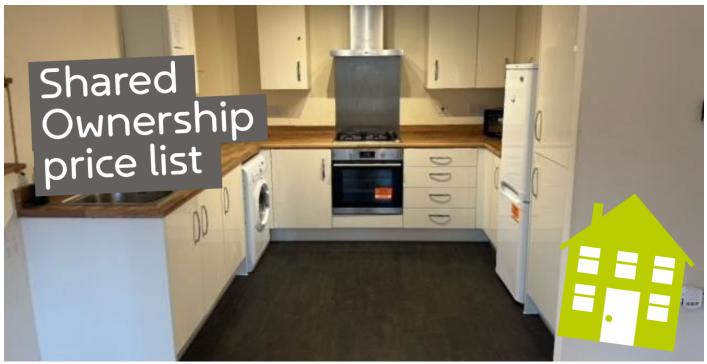

## Property features:

- Integrated cooker and hob
- Flooring included throughout
- Shower over bath
- Storage cupboard
- 1 allocated parking space
- Communal bike store